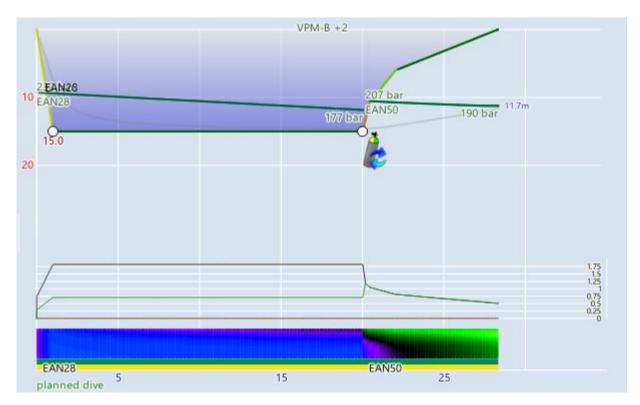

## Subsurface dive plan

Runtime: 28min

| depth |     | duration | runtime | gas   |
|-------|-----|----------|---------|-------|
| `     | 15m | 1min     | 1min    | EAN28 |
| -     | 15m | 19min    | 20min   | EAN50 |
| ×     | 0m  | 8min     | 28min   |       |

CNS: 4% OTU: 12

Deco model: VPM-B at +2 conservatism

ATM pressure: 1013mbar (0m)

Gas consumption (based on SAC 18|15l/min): 885l/55bar of EAN28 (0l/0bar in planned ascent) 181l/16bar of EAN50 (181l/18bar in planned ascent)