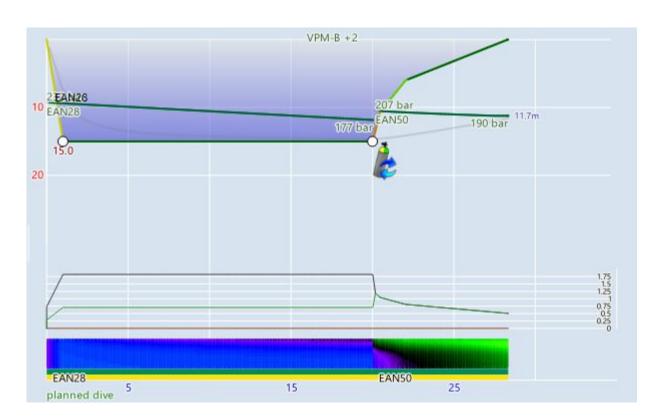

## Subsurface dive plan

Runtime: 28min

| depth    |     | duration | runtime | gas   |
|----------|-----|----------|---------|-------|
| *        | 15m | 1min     | 1min    | EAN28 |
| <b>→</b> | 15m | 19min    | 20min   | EAN50 |
| ×        | 0m  | 8min     | 28min   |       |

CNS: 4% OTU: 12

Deco model: VPM-B at +2 conservatism

ATM pressure: 1013mbar (0m)

Gas consumption (based on SAC 18|15l/min): 885l/55bar of EAN28 (0l/0bar in planned ascent) 181l/16bar of EAN50 (181l/18bar in planned ascent)