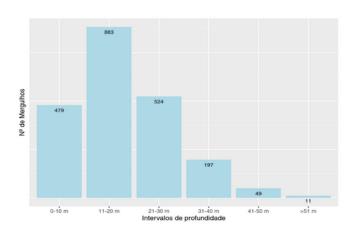

|
| Wrecks        |              |              |
| Saltwater     |              |              |
|               |              |              |

### Gas mixes

| Gas mix | Divetime (h) | No. of dives |
|---------|--------------|--------------|
| Air     |              |              |
| Nitrox  |              |              |
| Trimix  |              |              |

### **Platforms**

| Platform | Divetime (h) | No. of dives |
|----------|--------------|--------------|
| Boat     |              |              |
| Shore    |              |              |

# Dives per year



### Stats

| Stats                   |      |
|-------------------------|------|
| Year(s) with most dives | xxxx |
| Year(s) with less dives | xxxx |
| Average no. dives/year  | xx   |

# Dives per depth



### Dive buddies

# **Top 10**

| Name    | No. of dives |
|---------|--------------|
| Buddy 1 |              |
| Buddy 2 |              |

# **Dive locations**

# **Top 10**

| Location/Site | # dives |
|---------------|---------|
| 1             |         |
| 2             |         |
| 3             |         |

| 4  |  |
|----|--|
| 5  |  |
| 6  |  |
| 7  |  |
| 8  |  |
| 9  |  |
| 10 |  |

# Geographical distribution



# New locations/year