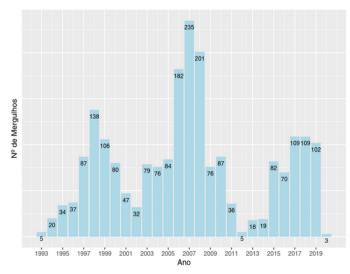

# Dives per year

### Stats

| Stats                   |      |
|-------------------------|------|
| Year(s) with most dives | xxxx |
| Year(s) with less dives | xxxx |
| Average no. dives/year  | xx   |