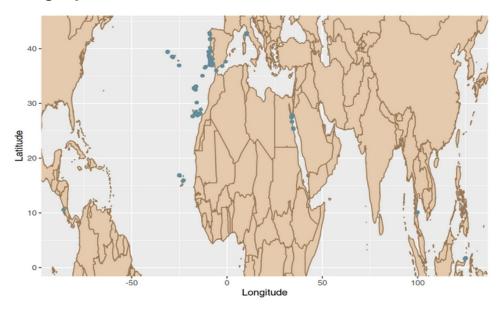

o. of dives |
|----------|--------------|--------------|
| Boat     |              |              |
| Shore    |              |              |

# Dives per year



### Stats

| Stats                   |      |
|-------------------------|------|
| Year(s) with most dives | xxxx |
| Year(s) with less dives | xxxx |
| Average no. dives/year  | xx   |

# Dives per depth



### Dive buddies

# **Top 10**

| Name    | No. of dives |
|---------|--------------|
| Buddy 1 |              |
| Buddy 2 |              |

# **Dive locations**

# **Top 10**

| Location/Site | # dives |
|---------------|---------|
| 1             |         |
| 2             |         |
| 3             |         |

| 4  |  |
|----|--|
| 5  |  |
| 6  |  |
| 7  |  |
| 8  |  |
| 9  |  |
| 10 |  |

# Geographical distribution



# New locations/year