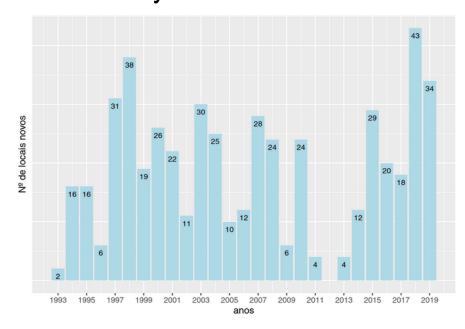

-|--------------|--------------|
| Boat     |              |              |
| Shore    |              |              |

# Dives per year



### Stats

| Stats                   |      |
|-------------------------|------|
| Year(s) with most dives | xxxx |
| Year(s) with less dives | xxxx |
| Average no. dives/year  | xx   |

# Dives per depth



### Dive buddies

# **Top 10**

| Name    | No. of dives |
|---------|--------------|
| Buddy 1 |              |
| Buddy 2 |              |

# **Dive locations**

# **Top 10**

| Location/Site | # dives |
|---------------|---------|
| 1             |         |
| 2             |         |
| 3             |         |

| 4  |  |
|----|--|
| 5  |  |
| 6  |  |
| 7  |  |
| 8  |  |
| 9  |  |
| 10 |  |

# Geographical distribution



# New locations/year